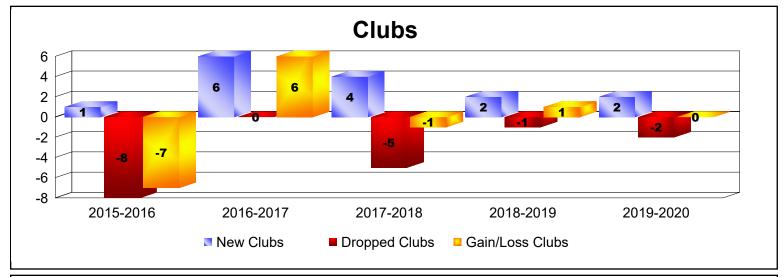

District 324A5 As of June 2020 Cumulative

| Year      | New<br>Clubs | Dropped<br>Clubs | Gain/<br>Loss<br>Clubs | New<br>Members | Charter<br>Members | Reinstate<br>Members | Transfer<br>Members | Total<br>Member<br>Added | Total<br>Members<br>Dropped | Gain/<br>Loss<br>Members |
|-----------|--------------|------------------|------------------------|----------------|--------------------|----------------------|---------------------|--------------------------|-----------------------------|--------------------------|
| 2015-2016 | 1            | -8               | -7                     | 260            | 23                 | 4                    | 7                   | 294                      | -514                        | -220                     |
| 2016-2017 | 6            | 0                | 6                      | 416            | 170                | 11                   | 5                   | 602                      | -213                        | 389                      |
| 2017-2018 | 4            | -5               | -1                     | 263            | 76                 | 15                   | 3                   | 357                      | -513                        | -156                     |
| 2018-2019 | 2            | -1               | 1                      | 169            | 48                 | 27                   | 10                  | 254                      | -251                        | 3                        |
| 2019-2020 | 2            | -2               | 0                      | 141            | 50                 | 13                   | 6                   | 210                      | -336                        | -126                     |
| Average   | 3            | -3               | 0                      | 250            | 73                 | 14                   | 6                   | 343                      | -365                        | -22                      |