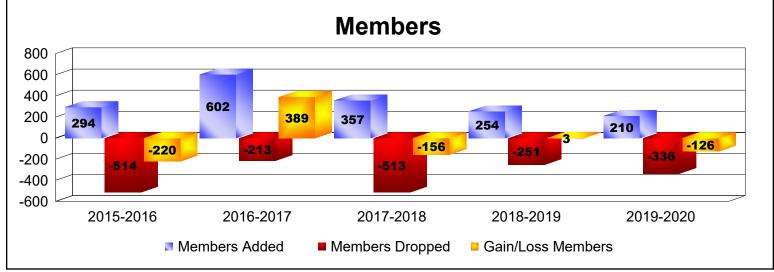

District 324A5 As of June 2020 Cumulative

| Year      | New<br>Clubs | Dropped<br>Clubs | Gain/<br>Loss<br>Clubs | New<br>Members | Charter<br>Members | Reinstate<br>Members | Transfer<br>Members | Total<br>Member<br>Added | Total<br>Members<br>Dropped | Gain/<br>Loss<br>Members |
|-----------|--------------|------------------|------------------------|----------------|--------------------|----------------------|---------------------|--------------------------|-----------------------------|--------------------------|
| 2015-2016 | 1            | -8               | -7                     | 260            | 23                 | 4                    | 7                   | 294                      | -514                        | -220                     |
| 2016-2017 | 6            | 0                | 6                      | 416            | 170                | 11                   | 5                   | 602                      | -213                        | 389                      |
| 2017-2018 | 4            | -5               | -1                     | 263            | 76                 | 15                   | 3                   | 357                      | -513                        | -156                     |
| 2018-2019 | 2            | -1               | 1                      | 169            | 48                 | 27                   | 10                  | 254                      | -251                        | 3                        |
| 2019-2020 | 2            | -2               | 0                      | 141            | 50                 | 13                   | 6                   | 210                      | -336                        | -126                     |
| Average   | 3            | -3               | 0                      | 250            | 73                 | 14                   | 6                   | 343                      | -365                        | -22                      |